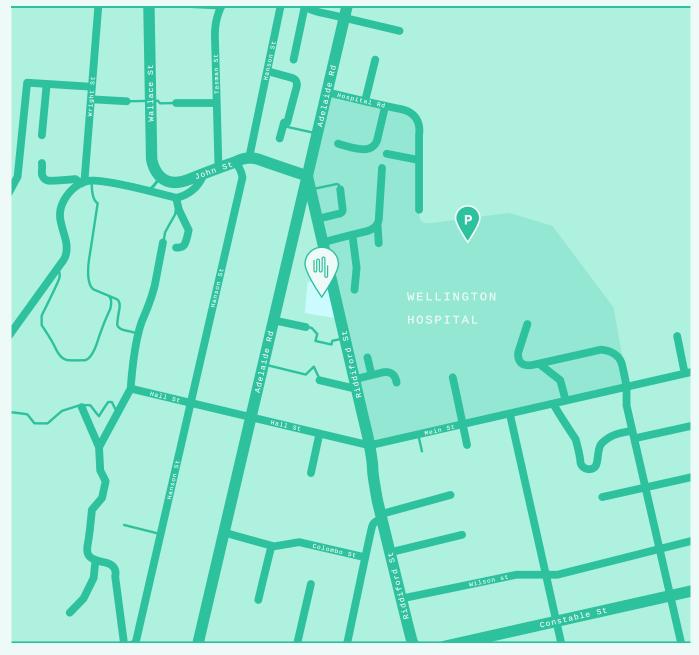

## PATIENT REFERRAL FORM

wus.co.nz

Wellington Ultrasound is located at the Ronald McDonald House opposite Wellington
Hospital. Call, email or book online to make an appointment.

MAP:

Wellington Ultrasound, 38 Riddiford St, Newtown, Wellington.